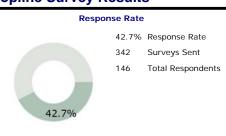

## Highline Community College ModernThink Higher Education Insight Survey 2013 Topline Survey Results

| Poor                                       | Warrants A | Attention Fair to Me |           | ocre Good |                        | Very Good to Excellent |
|--------------------------------------------|------------|----------------------|-----------|-----------|------------------------|------------------------|
| 0% - 44%                                   | 45% - 5    | 34%                  | 55% - 64% |           | 65% - 74%              | 75% - 100%             |
|                                            | _          | OVER                 | ALL       |           | Honor Roll<br>10-9,999 | 2013 Carnegie<br>Assoc |
| Job Satisfaction/Support                   |            | 86%                  |           | 90%       |                        | 77%                    |
| Teaching Environment                       |            | 80%                  |           | 84%       |                        | 68%                    |
| Professional Development                   |            | 79%                  |           | 87%       |                        | 74%                    |
| Compensation, Benefits & Work/Life Balance |            | 76%                  |           | 85%       |                        | 73%                    |
| Facilities                                 |            | 73%                  |           | 88%       |                        | 76%                    |
| Policies, Resources & Efficiency           |            | 70%                  |           | 81%       |                        | 66%                    |
| Shared Governance                          |            | 79%                  |           | 84%       |                        | 63%                    |
| Pride                                      |            | 89%                  |           | 93%       |                        | 80%                    |
| Supervisors/Department Chairs              |            | 80%                  |           | 87%       |                        | 74%                    |
| Senior Leadership                          |            | 81%                  |           | 85%       |                        | 63%                    |
| Faculty, Administration & Staff Relations  |            | 78%                  |           | 84%       |                        | 63%                    |
| Communication                              |            | 74%                  |           | 77%       |                        | 60%                    |
| Collaboration                              |            | 78%                  |           | 81%       |                        | 65%                    |
| Fairness                                   |            | 70%                  |           | 78%       |                        | 63%                    |
| Respect & Appreciation                     |            | 67%                  |           | 82%       |                        | 67%                    |
| Survey Average                             |            | 77%                  |           | 84%       |                        | 69%                    |

\*Results in the first one or two columns (two if you participated in the program last year) of the table reflect your school's average percent positive for each survey dimension, that is, the percentage of your faculty and staff that responded with "Strongly Agree" or "Agree" to the statements comprising each theme.