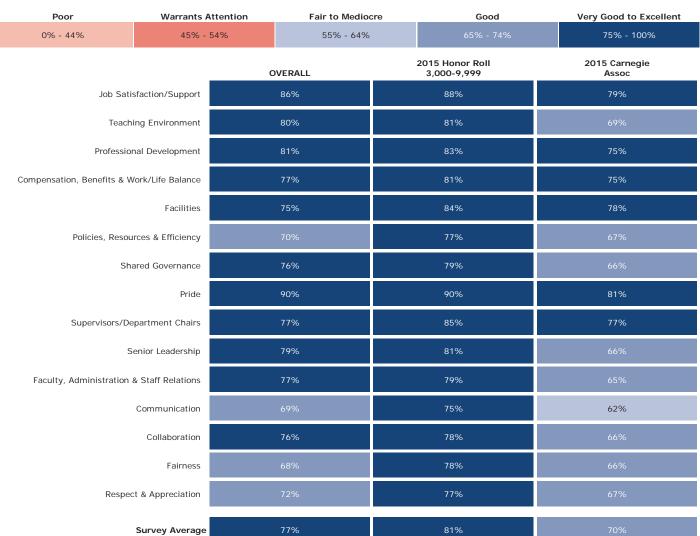

## Highline College ModernThink Higher Education Insight Survey 2015 Topline Survey Results

THE CHRONICLE

\*Results in the first one or two columns (two if you participated in the program last year) of the table reflect your school's average percent positive for each survey dimension, that is, the percentage of your faculty and staff that responded with "Strongly Agree" or "Agree" to the statements comprising each dimension.