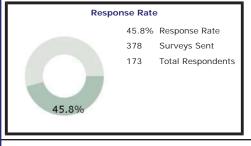

## Highline College ModernThink Higher Education Insight Survey 2015 Topline Survey Results

THE CHRONICLE

\*Results in the first one or two columns (two if you participated in the program last year) of the table reflect your school's average percent positive for each survey dimension, that is, the percentage of your faculty and staff that responded with "Strongly Agree" or "Agree" to the statements comprising each dimension.