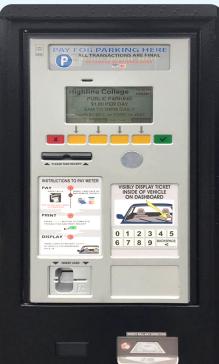

## How to use your validation code:

Park your vehicle in the General Parking areas (see dark green areas on provided map)

- Locate a Parking Pay Station (see yellow "P" on provided map)
- Select the option to enter your code.

5

2

3

When prompted, enter the seven digit coupon code and follow directions given by the machine.

Retrieve your ticket from the dispenser and place it on the dashboard of your vehicle, face up.

**Please note:** Visitor/guest parking tickets are valid in the general parking areas only. Please do not park in the designated reserved, employee, and carpool areas.