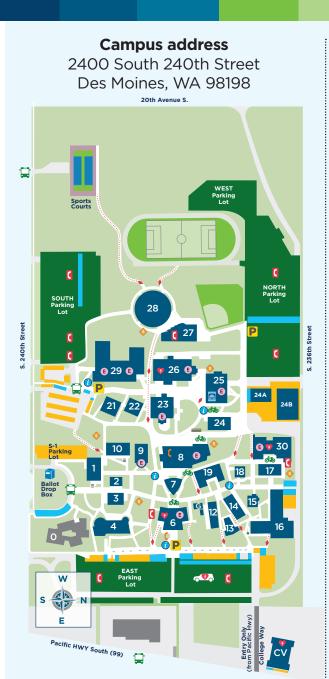

## GUEST PARKING VALIDATION INSTRUCTIONS

Welcome to Highline College

Please find your seven-digit parking validation (coupon) code sent to you by email. You may use the validation code in any of the three parking lots at Highline College. Please see map (left) and instructions (below) for more details.

## Direction to Highline College from Interstate 5:

- Take exit:
  - ▶ 149 (if you are coming from Seattle)
  - ▶ 149B (if you are coming from Tacoma)
- Proceed west on Kent-Des Moines Road to Pacific Highway South
- Turn left (south) onto Pacific Highway South
- Turn right (west) onto South 240th Street
- East Parking Lot entrance is the first right. South Parking Lot is further down also on the right.