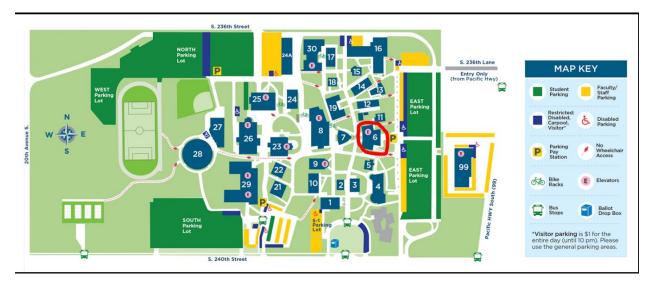

The Counseling Center is located in Building 6, Student Services, circled in RED. For your convenience, the East Parking Lot is located directly in front of Building 6.

## **Daily Parking Pass**

If you do not have a quarterly parking permit, use Highline's new Parking Pay Stations. For only \$1, you can buy a daily parking pass that lasts until 10 p.m.

- Find a machine near the entrance of Building 6 in the East parking lot and one at the entrance of Building 29 in the South parking lot.
- Pay with a \$1 bill or credit card. Machines do not give change.
- Exchange coins or large bills at the Cashier Office in Building 6.