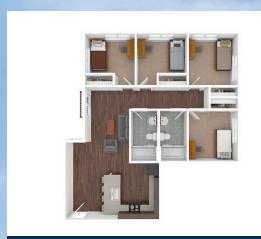

### 4-Bedroom Units

There are four, 4-bedroom unit configurations. Each features 2 bathrooms, full kitchen and living room.

4-Bedroom (End)-1092 sq.ft.

4-Bedroom (Corner)-1040 sq.ft.

4-Bedroom (Center)—1029 sq.ft.

4-Bedroom (Corner)—1036 sq.ft.