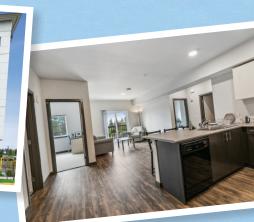

#### **RENT INCLUDES**

Fully-Furnished Apartment

- Full Kitchen
- Wi-Fi & \$100 Monthly Electricity included

- Roommate Matching
- On-Site Management & Maintenance
- Community Events

#### 2-Bedroom Unit

The 2-bedroom unit features 1.5 bathrooms, full kitchen and living room.

2-Bedroom-683 sq.ft.

Floor plans are first-come, first-served. A non-refundable \$50 application fee and a non-refundable \$200 administration fee are required and are separate from rent. Students are eligible to use Financial Aid funds for quarterly housing payments. Payment Plans are also available for all students.