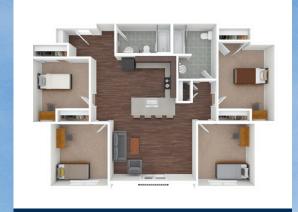

### 4-Bedroom Units

There are four, 4-bedroom unit configurations. Each features 2 bathrooms, full kitchen and living room.

4-Bedroom (End)-1092 sq.ft.

4-Bedroom (Corner)-1040 sq.ft.

4-Bedroom (Center)—1029 sq.ft.