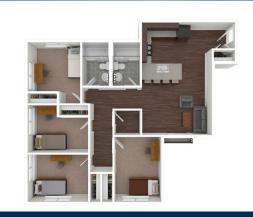

### 4-Bedroom Units

There are four, 4-bedroom unit configurations. Each features 2 bathrooms, full kitchen and living room.

4-Bedroom (End)-1092 sq.ft.

4-Bedroom (Corner)-1040 sq.ft.

4-Bedroom (Center)—1029 sq.ft.

4-Bedroom (Corner)—1036 sq.ft.