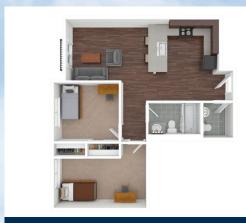

#### 2-Bedroom Unit

The 2-bedroom unit features 1.5 bathrooms, full kitchen and living room.

2-Bedroom-683 sq.ft.

Floor plans are first-come, first-served. A non-refundable \$50 application fee and a non-refundable \$200 administration fee are required and are separate from rent. Students are eligible to use Financial Aid funds for quarterly housing payments. Payment Plans are also available for all students.