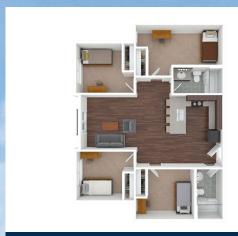

#### 2-Bedroom Unit

The 2-bedroom unit features 1.5 bathrooms, full kitchen and living room.

2-Bedroom-683 sq.ft.

Floor plans are first-come, first-served. A non-refundable \$50 application fee and a non-refundable \$200 administration fee are required and are separate from rent. Students are eligible to use Financial Aid funds for quarterly housing payments. Payment Plans are also available for all students.