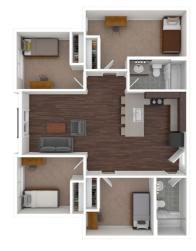

## APPLY ONLINE TODAY highline.edu/campusview

4-Bedroom (End) 1092 sq.ft.

4-Bedroom (Center) 1029 sq.ft.