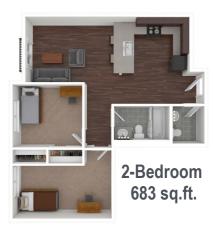

## **2019/20 Rates** (per person)

| Floor Plan | Quarter<br>(per Quarter) | Academic (Fall, Winter & Spring Quarters) | Summer  |
|------------|--------------------------|-------------------------------------------|---------|
| 2-Bedroom  | \$2,850                  | \$8,100 BEST                              | \$2,500 |
| 4-Bedroom  | \$2,575                  | \$7,125 VALUE                             | \$2,300 |