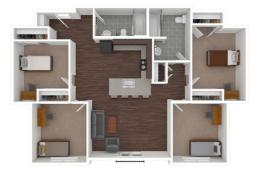

## APPLY ONLINE TODAY highline.edu/campusview

4-Bedroom (End) 1092 sq.ft.

4-Bedroom (Center) 1029 sq.ft.