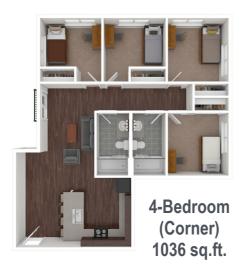

## APPLY ONLINE TODAY highline.edu/campusview

4-Bedroom (End) 1092 sq.ft.

4-Bedroom (Center) 1029 sq.ft.