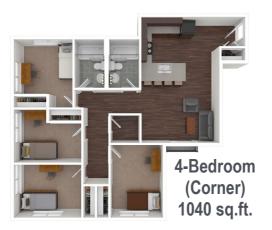

## APPLY ONLINE TODAY highline.edu/campusview

4-Bedroom (End) 1092 sq.ft.

4-Bedroom (Center) 1029 sq.ft.