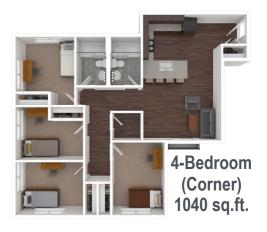

## **APPLY ONLINE TODAY highline.edu/campusview**

4-Bedroom (End) 1092 sq.ft.

4-Bedroom (Center) 1029 sq.ft.