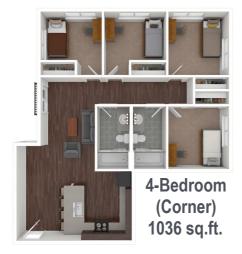

## 2020/21 Rates (per person)

| Floor Plan | Quarter<br>Only<br>(per Quarter) | Academic<br>(Fall, Winter & Spring Quarters<br>\$2849 or \$2435 each quarter<br>depending on unit selected) | Summer<br>Only |
|------------|----------------------------------|-------------------------------------------------------------------------------------------------------------|----------------|
| 2-Bedroom  | \$2,999                          | \$8,547 BEST                                                                                                | \$2,710        |
| 4-Bedroom  | \$2,640                          | \$7,305 VALUE                                                                                               | \$2,380        |