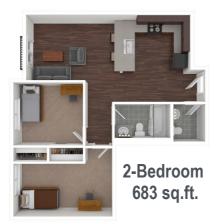

## 2020/21 Rates (per person)

| Floor Plan | Quarter<br>Only<br>(per Quarter) | Academic<br>(Fall, Winter & Spring Quarters<br>\$2849 or \$2435 each quarter<br>depending on unit selected) | Summer<br>Only |
|------------|----------------------------------|-------------------------------------------------------------------------------------------------------------|----------------|
| 2-Bedroom  | \$2,999                          | \$8,547 BEST                                                                                                | \$2,710        |
| 4-Bedroom  | \$2,640                          | \$7,305 VALUE                                                                                               | \$2,380        |