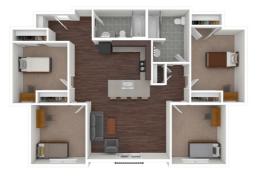

## **APPLY ONLINE TODAY highline.edu/campusview**

4-Bedroom (End) 1092 sq.ft.

4-Bedroom (Center) 1029 sq.ft.