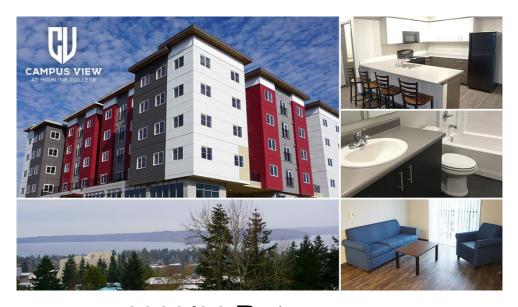

## **Rent Includes:**

- ♦ Fully-Furnished Apartment
- ◆ Full Kitchen
- ♦ Wi-Fi & All Utilities

- ◆ Roommate Matching
- ◆ On-Site Management & Maintenance
- ♦ Community Events