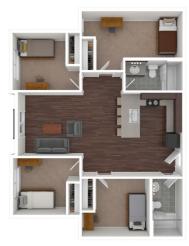

## **APPLY ONLINE TODAY highline.edu/campusview**

4-Bedroom (End) 1092 sq.ft.

4-Bedroom (Center) 1029 sq.ft.