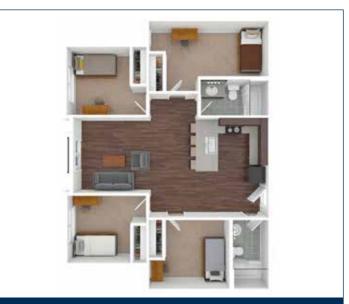

4-Bedroom (Corner)—1036 sq.ft.

2-Bedroom-683 sq.ft.

4-Bedroom (Center)–1029 sq.ft.

4-Bedroom (Corner)–1040 sq.ft.