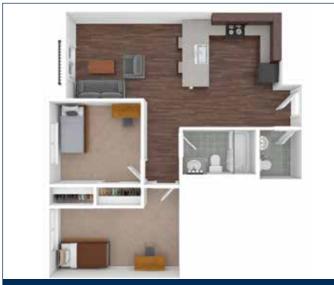

4-Bedroom (Corner)—1036 sq.ft.

2-Bedroom-683 sq.ft.

4-Bedroom (Center)–1029 sq.ft.

4-Bedroom (Corner)–1040 sq.ft.