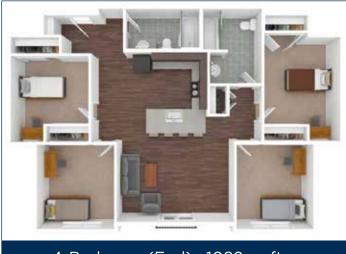

### **APPLY TODAY: highline.edu/campusview**

Renderings are intended only as a general reference. Features, materials, finishes and layout of unit may be different than shown.

4-Bedroom (End)–1092 sq.ft.

4-Bedroom (Corner)—1036 sq.ft.

2-Bedroom-683 sq.ft.

4-Bedroom (Center)–1029 sq.ft.

4-Bedroom (Corner)–1040 sq.ft.