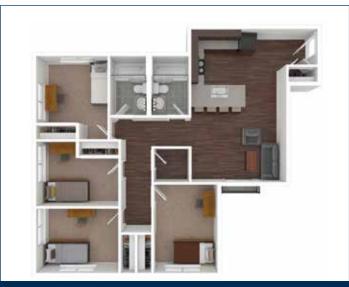

### **APPLY TODAY: highline.edu/campusview**

Renderings are intended only as a general reference. Features, materials, finishes and layout of unit may be different than shown.

4-Bedroom (End)–1092 sq.ft.

4-Bedroom (Corner)—1036 sq.ft.

2-Bedroom-683 sq.ft.

4-Bedroom (Center)–1029 sq.ft.

4-Bedroom (Corner)–1040 sq.ft.