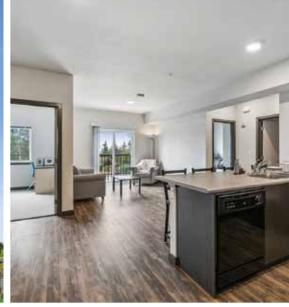

#### **RENT INCLUDES**

- Fully-Furnished
  Apartment
- Full Kitchen
- Wi-Fi & \$100 Monthly Electricity included
- Roommate Matching
- On-Site Management
  & Maintenance
- Community Events