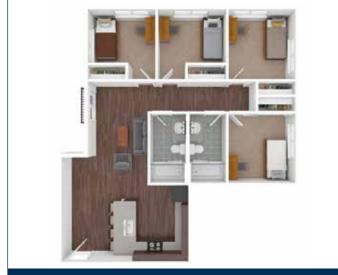

4-Bedroom (Corner)—1036 sq.ft.

2-Bedroom-683 sq.ft.

4-Bedroom (Center)–1029 sq.ft.

4-Bedroom (Corner)–1040 sq.ft.