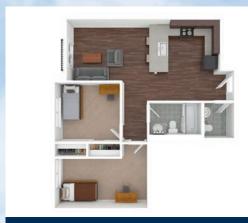

### 2-Bedroom Unit

The 2-bedroom unit features 1.5 bathrooms, full kitchen and living room.

2-Bedroom-683 sq.ft.

Floor plans are first-come, first-served. A non-refundable \$50 application fee and a non-refundable \$200 administration fee are required and are separate from rent. Students are eligible to use Financial Aid funds for quarterly housing payments. Payment Plans are also available for all students.