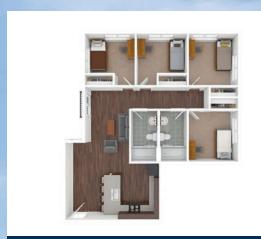

## 4-Bedroom Units

There are four, 4-bedroom unit configurations. Each features 2 bathrooms, full kitchen and living room.

4-Bedroom (End)—1092 sq.ft.

4-Bedroom (Corner)-1040 sq.ft.

4-Bedroom (Center)-1029 sq.ft.

4-Bedroom (Corner)-1036 sq.ft.