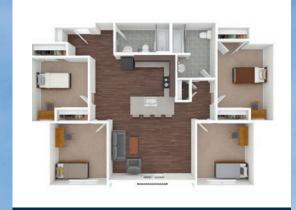

## 4-Bedroom Units

There are four, 4-bedroom unit configurations. Each features 2 bathrooms, full kitchen and living room.

4-Bedroom (End)—1092 sq.ft.

4-Bedroom (Corner)-1040 sq.ft.

4-Bedroom (Center)-1029 sq.ft.