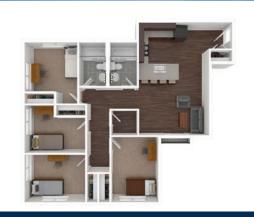

### 2-Bedroom Unit

The 2-bedroom unit features 1.5 bathrooms, full kitchen and living room.

2-Bedroom-683 sq.ft.

Floor plans are first-come, first-served. A non-refundable \$50 application fee and a non-refundable \$200 administration fee are required and are separate from rent. Students are eligible to use Financial Aid funds for quarterly housing payments. Payment Plans are also available for all students.