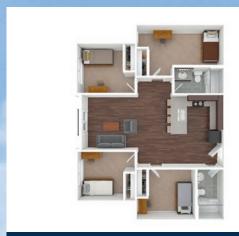

## 4-Bedroom Units

There are four, 4-bedroom unit configurations. Each features 2 bathrooms, full kitchen and living room.

4-Bedroom (End)—1092 sq.ft.

4-Bedroom (Corner)-1040 sq.ft.

4-Bedroom (Center)-1029 sq.ft.

4-Bedroom (Corner)-1036 sq.ft.