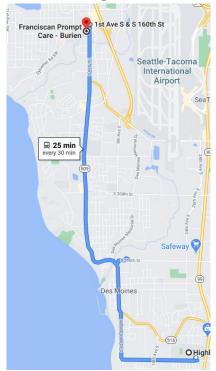

#### Franciscan Prompt Care - Burien

16045 1st Avenue South Floor 1 Burien, WA 98148 (206) 965-4180

Monday, 8:00 a.m. - 7:30 p.m. Tuesday, 8:00 a.m. - 7:30 p.m. Wednesday, 8:00 a.m. - 7:30 p.m. Thursday, 8:00 a.m. - 7:30 p.m. Friday, 8:00 a.m. - 7:30 p.m. Saturday, 8:00 a.m. - 4:30 p.m.

Take the 165 bus "Burien Transit Center" from Highline College. Stop at 1st Ave S & S 160th St.