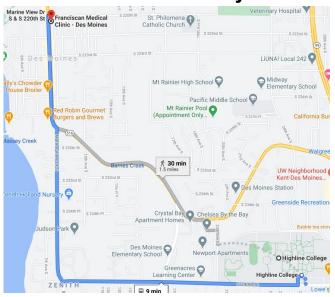

#### Primary Care clinic: appointment only

Franciscan Medical Clinic - Des Moines 22000 Marine View Drive South Suite 100 Des Moines, WA 98198 (206) 870-4460

Monday, 7:00 a.m. - 5:30 p.m. Tuesday, 7:00 a.m. - 5:30 p.m. Wednesday, 7:00 a.m. - 5:30 p.m. Thursday, 7:00 a.m. - 5:30 p.m. Friday, 7:00 a.m. - 5:30 p.m.

Take the 165 bus "Burien Transit Center" from Highline College. Stop at Marine View Drive S & S 223rd St.