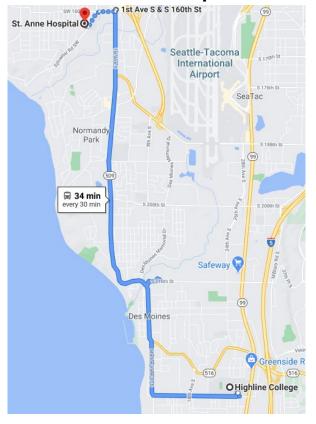

## Hospital: for emergencies and surgeries

St. Anne Hospital

1651 Sylvester Road Southwest Burien, WA 98166 (206) 244-9970

Take the 165 bus "Burien Transit Center" from Highline College. Stop at 1st Ave S & S 160th St.